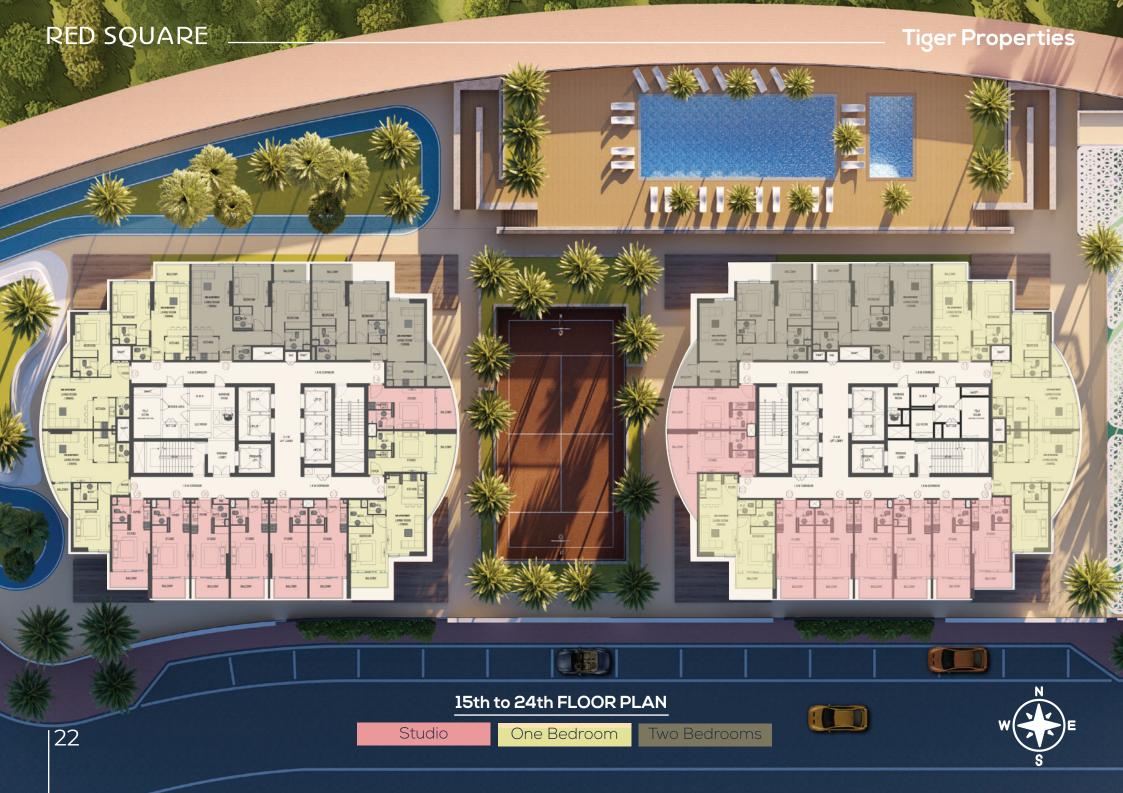

### **Facilities**

| Outdoor Swimming Pool | Running and walking Track |
|-----------------------|---------------------------|
| Tennis and Basketball | GYM                       |
| Kids Playing Area     | BBQ Area                  |