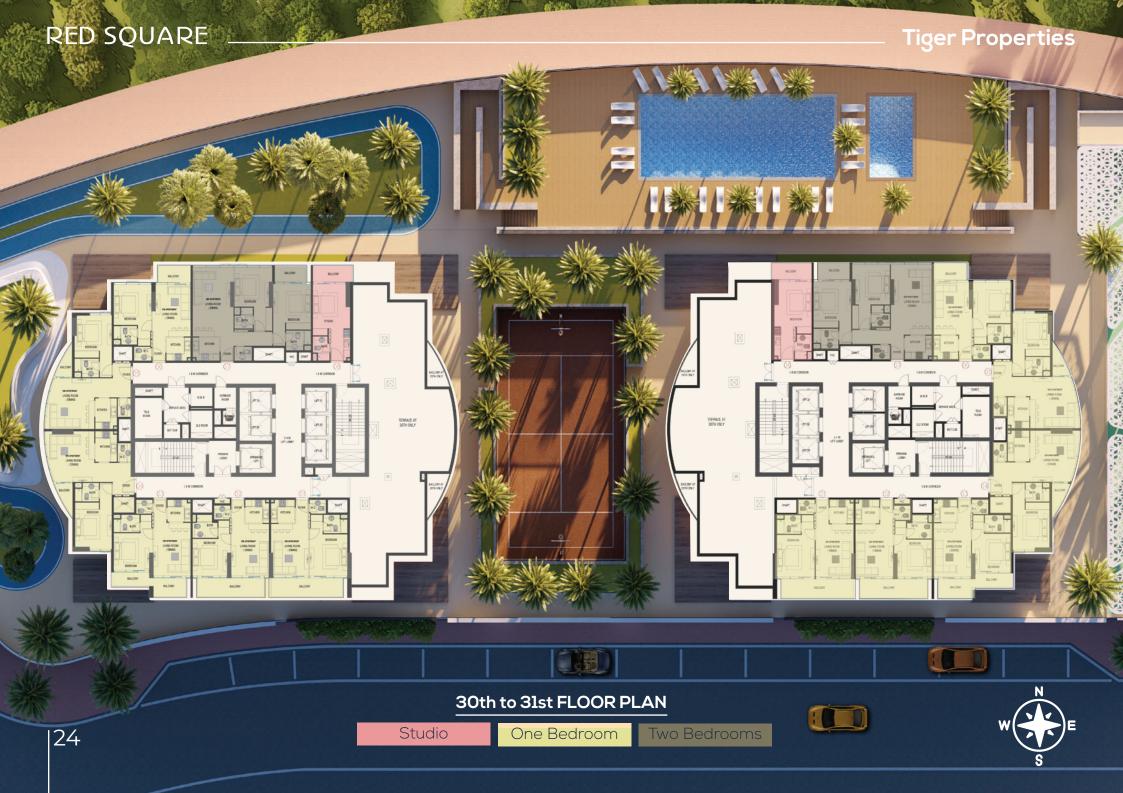

### **Facilities**

| Outdoor Swimming Pool | Running and walking Track |
|-----------------------|---------------------------|
| Tennis and Basketball | GYM                       |
| Kids Playing Area     | BBQ Area                  |