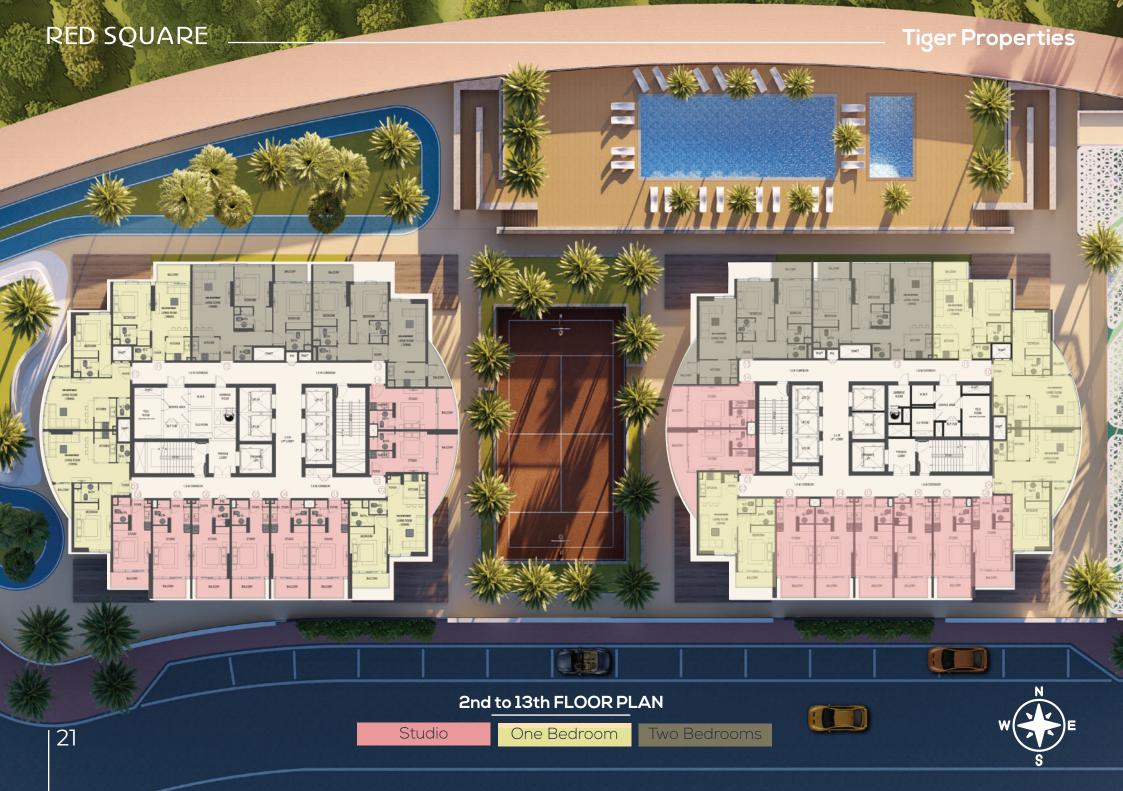

### **Facilities**

| Outdoor Swimming Pool | Running and walking Track |
|-----------------------|---------------------------|
| Tennis and Basketball | GYM                       |
| Kids Playing Area     | BBQ Area                  |