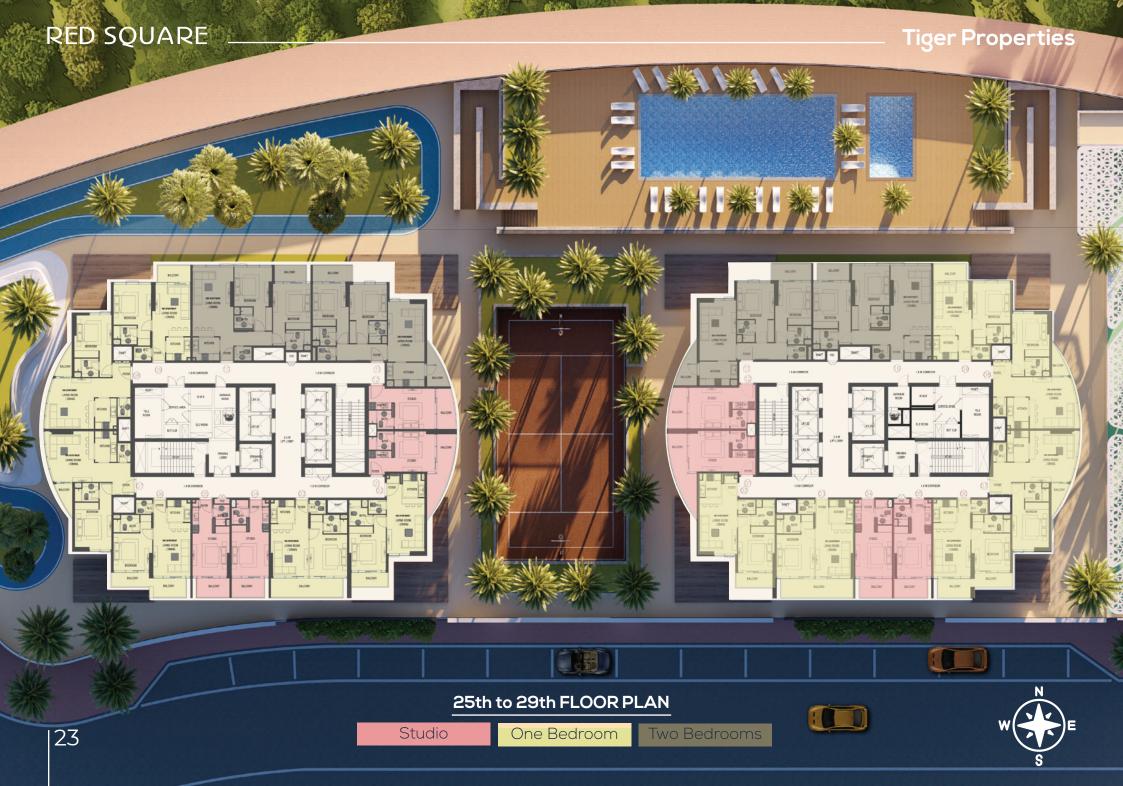

### **Facilities**

| Outdoor Swimming Pool | Running and walking Track |
|-----------------------|---------------------------|
| Tennis and Basketball | GYM                       |
| Kids Playing Area     | BBQ Area                  |