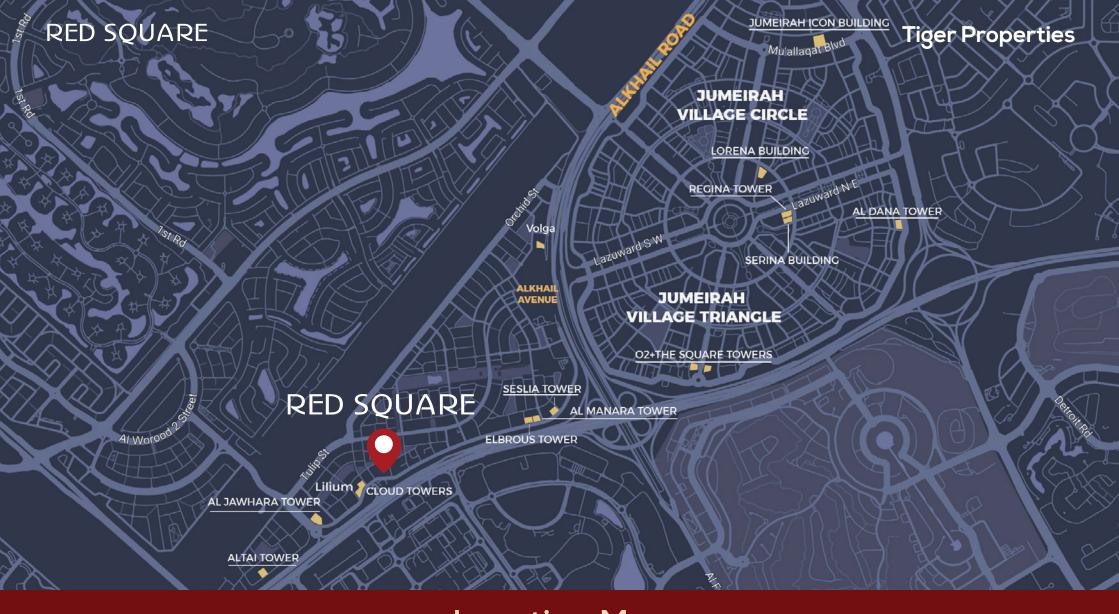

### **Location Map**

With its sleek, contemporary design, great location, and breathtaking panoramic city views, Red Square Twin Towers presents luxury in every way.

These towers are a representation of elegance as they offer an unmatched level of comfort and elegance in your everyday lifestyle in Dubai.