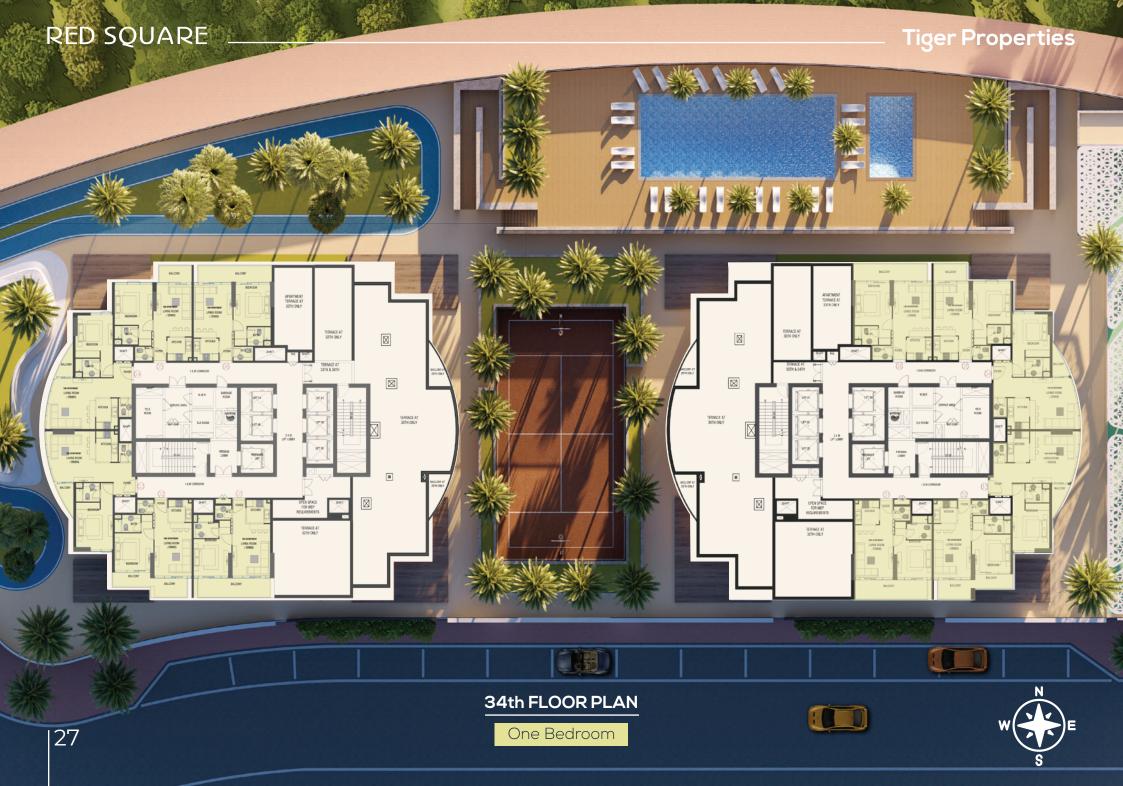

### **Facilities**

| Outdoor Swimming Pool | Running and walking Track |
|-----------------------|---------------------------|
| Tennis and Basketball | GYM                       |
| Kids Playing Area     | BBQ Area                  |