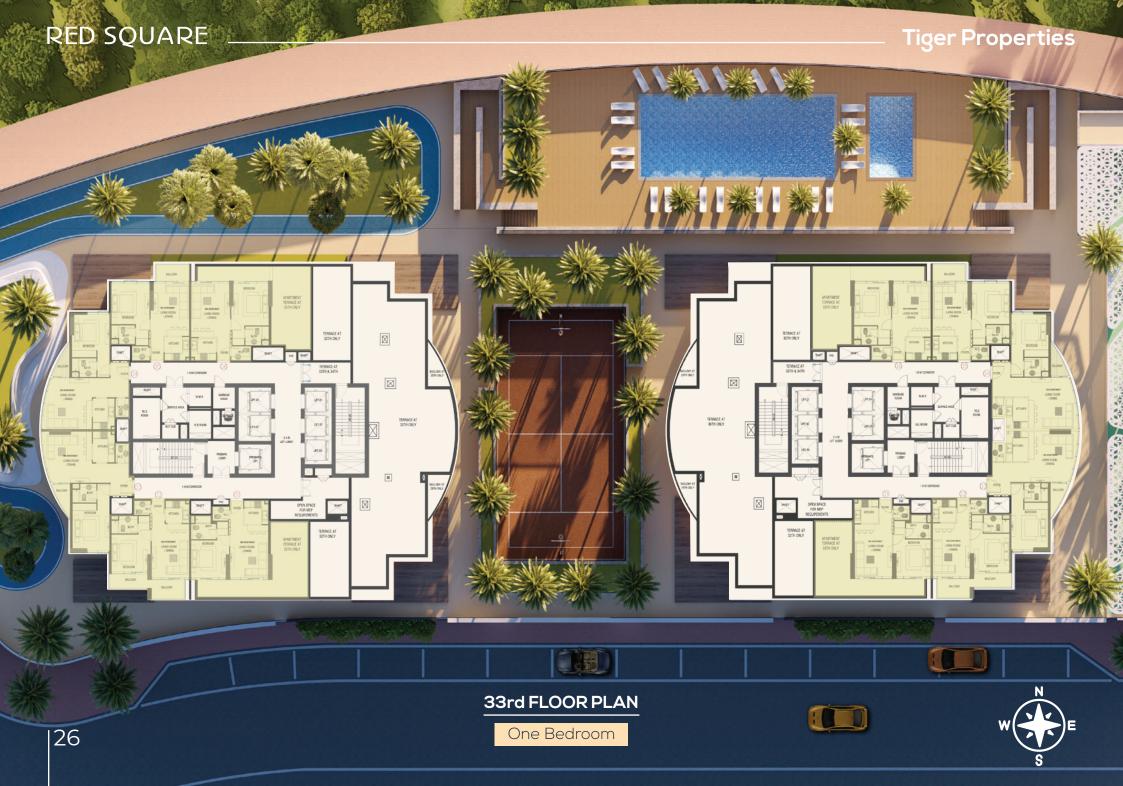

### **Facilities**

| Outdoor Swimming Pool | Running and walking Track |
|-----------------------|---------------------------|
| Tennis and Basketball | GYM                       |
| Kids Playing Area     | BBQ Area                  |