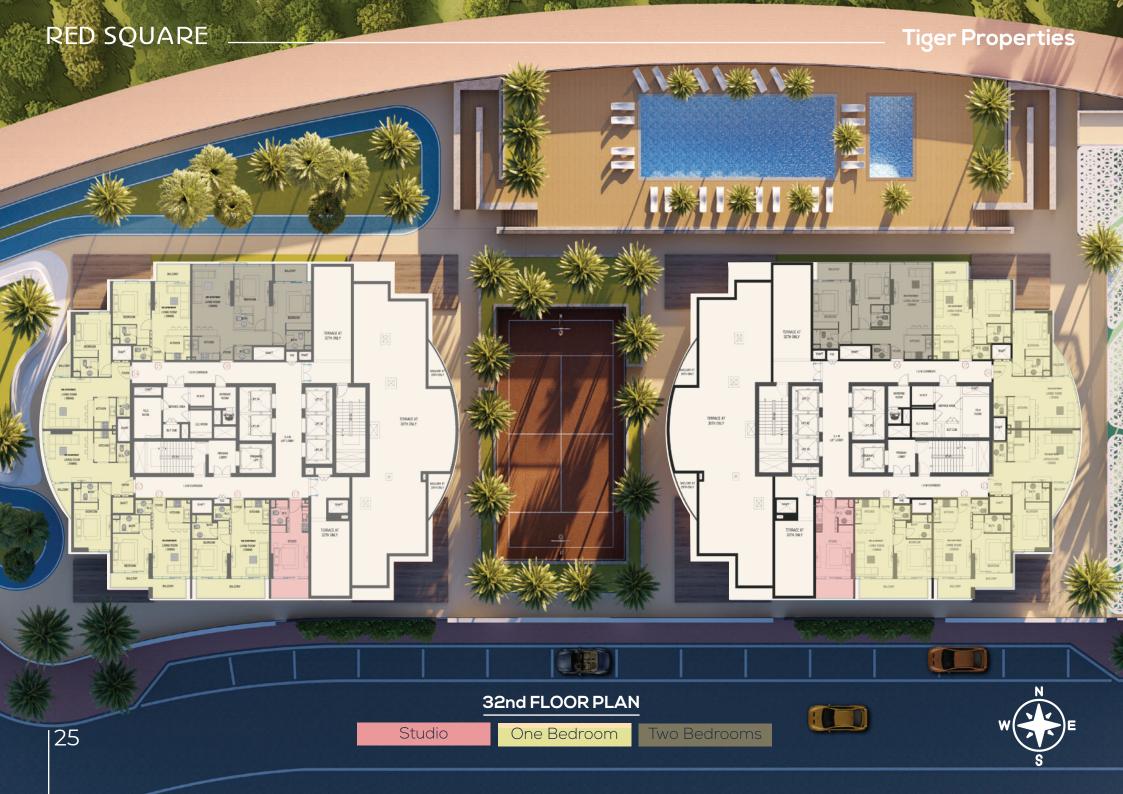

### **Facilities**

| Outdoor Swimming Pool | Running and walking Track |
|-----------------------|---------------------------|
| Tennis and Basketball | GYM                       |
| Kids Playing Area     | BBQ Area                  |