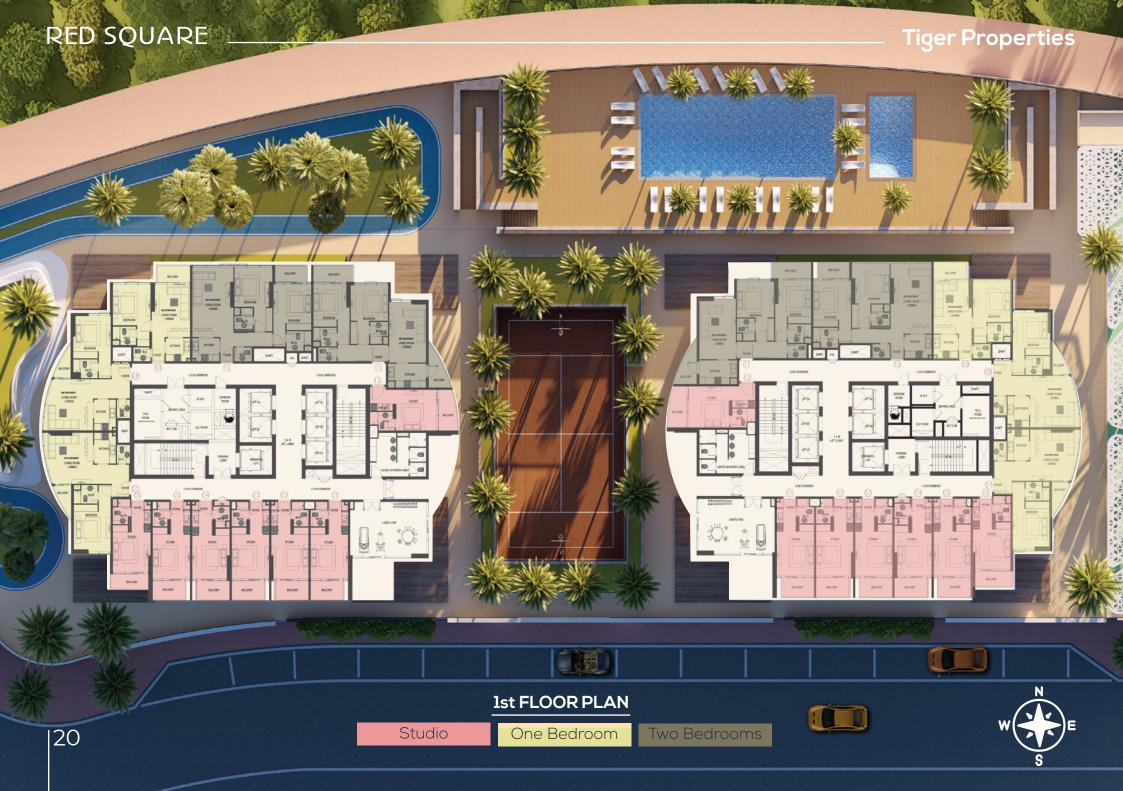

#### BlockI

| 34  | Floors                  |  |
|-----|-------------------------|--|
| 207 | Studio                  |  |
| 150 | One Bedroom             |  |
| 60  | Two Bedrooms            |  |
| 5   | Retails                 |  |
| 5   | Parking Floors          |  |
| 417 | Total Residential flats |  |

### Block II

| 34  | Floors                  |  |
|-----|-------------------------|--|
| 207 | Studio                  |  |
| 152 | One Bedroom             |  |
| 60  | Two Bedrooms            |  |
| 5   | Retails                 |  |
| 5   | Parking Floors          |  |
| 419 | Total Residential flats |  |

### **Facilities**

| Outdoor Swimming Pool | Running and walking Track |
|-----------------------|---------------------------|
| Tennis and Basketball | GYM                       |
| Kids Playing Area     | BBQ Area                  |