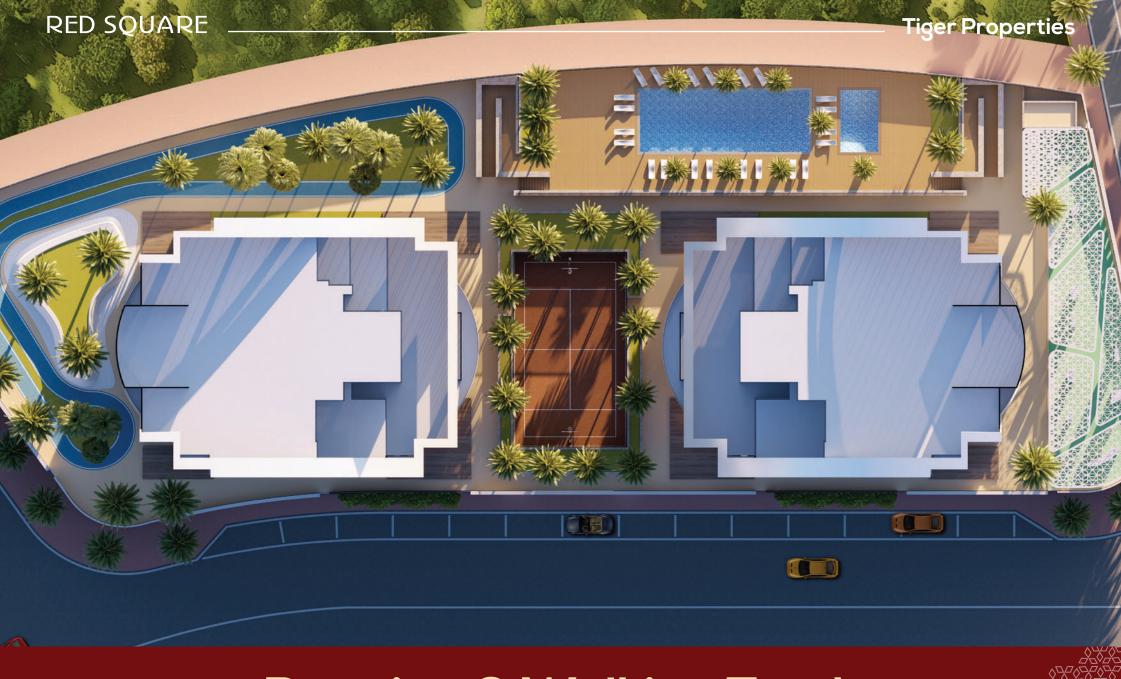

### **Facilities**

| Outdoor Swimming Pool | Running and walking Track |
|-----------------------|---------------------------|
| Tennis and Basketball | GYM                       |
| Kids Playing Area     | BBQ Area                  |

### **Location Map**

With its sleek, contemporary design, great location, and breathtaking panoramic city views, Red Square Twin Towers presents luxury in every way.

These towers are a representation of elegance as they offer an unmatched level of comfort and elegance in your everyday lifestyle in Dubai.

Swimming Pool

## **Basketball Court**

Our basketball court at Red Square Twin Towers is sure to be a blast for these towers' residents!

Running & Walking Track

Fully Equipped Gym